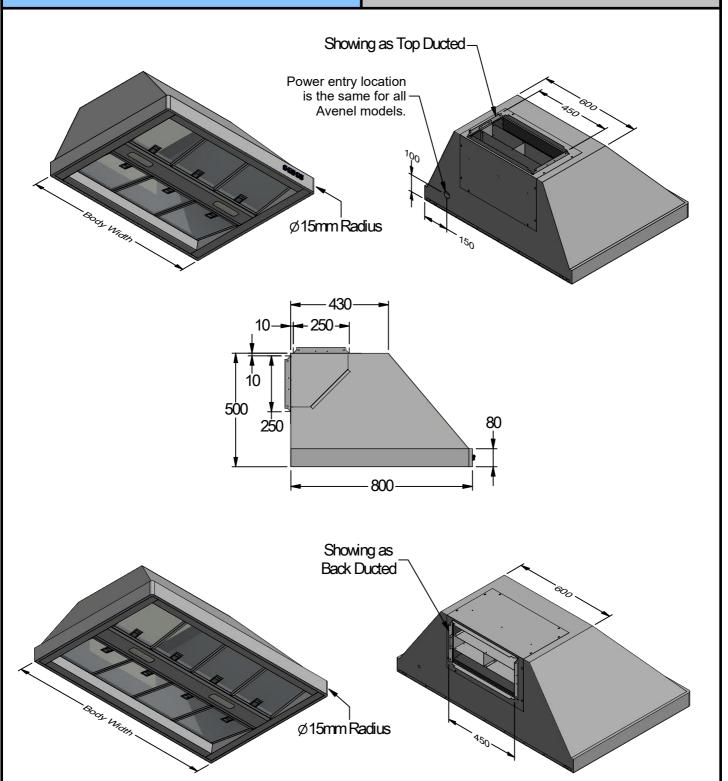

## **Atherton**

**Technical Specification Sheet** 

Avenel Wall Mounted

Electrical connection is made at junction box inside rangehood.

Avenel comes top ducted and can be converted to back ducting on site by the installer.

"R" at the end of the model no. denotes remotely switched rangehood, switching is not supplied.

| Model         | AVE 1200L-3<br>AVE 1200L-3 R | AVE 1500L-3<br>AVE 1500L-3 R | Model                              | AVE 1200L-3<br>AVE 1200L-3 R | AVE 1500L-3<br>AVE 1500L-3 R |
|---------------|------------------------------|------------------------------|------------------------------------|------------------------------|------------------------------|
| Body Width    | 1200mm                       | 1500mm                       | Filter Qty                         | 8                            | 6                            |
| Motor Qty     | 3                            | 3                            | Filter Size                        | 272mm x 290mm                | 459mm x 290mm                |
| Light Qty     | 2                            | 3                            | Conversion<br>Top/Back Back/Top    | YES                          | YES                          |
| Light Centres | 545mm                        | 460mm                        | Electrical Connection              | Junction Box                 | Junction Box                 |
|               |                              |                              | Version: B 05/08/2019F Page 1 of 1 |                              |                              |