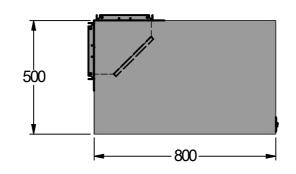

"R" at the end of the model no. denotes remotely switched rangehood, switching is not supplied.

| Model         | STIR 1200L-3<br>STIR 1200L-3 R | STIR 1500L-3<br>STIR1500L-3 R | Model                           | STIR 1200L-3<br>STIR 1200L-3 R     | STIR 1500L-3<br>STIR 1500L-3 R |  |
|---------------|--------------------------------|-------------------------------|---------------------------------|------------------------------------|--------------------------------|--|
| Body Width    | 1200mm                         | 1500mm                        | Filter Qty                      | 8                                  | 6                              |  |
| Motor Qty     | 3                              | 3                             | Filter Size                     | 272mm x 290mm                      | 459mm x 290mm                  |  |
| Light Qty     | 2                              | 3                             | Conversion<br>Top/Back Back/Top | YES                                | YES                            |  |
| Light Centres | 545mm                          | 460mm                         | Electrical Connection           | Junction Box                       | Junction Box                   |  |
|               |                                |                               |                                 | Version: B 06/08/2019F Page 1 of 1 |                                |  |