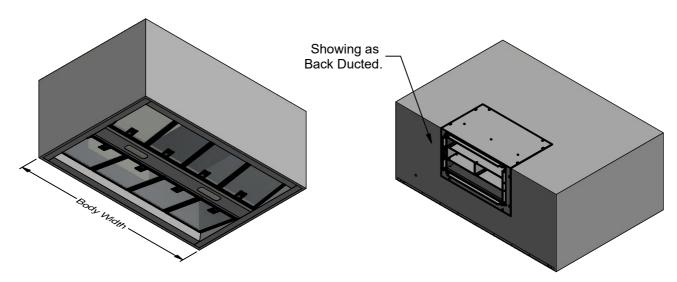

## **Atherton**

**Technical Specification Sheet** 

Stirling Wall Mounted

Electrical connection is made at junction box inside rangehood.

Stirling comes top ducted and can be converted to back ducting on site by the installer.

"R" at the end of the model no. denotes remotely switched rangehood, switching is not supplied.

| Model         | STIR 1200L-3<br>STIR 1200L-3 R | STIR 1500L-3<br>STIR1500L-3 R | Model                           | STIR 1200L-3<br>STIR 1200L-3 R     | STIR 1500L-3<br>STIR 1500L-3 R |  |
|---------------|--------------------------------|-------------------------------|---------------------------------|------------------------------------|--------------------------------|--|
| Body Width    | 1200mm                         | 1500mm                        | Filter Qty                      | 8                                  | 6                              |  |
| Motor Qty     | 3                              | 3                             | Filter Size                     | 272mm x 290mm                      | 459mm x 290mm                  |  |
| Light Qty     | 2                              | 3                             | Conversion<br>Top/Back Back/Top | YES                                | YES                            |  |
| Light Centres | 545mm                          | 460mm                         | Electrical Connection           | Junction Box                       | Junction Box                   |  |
|               |                                |                               |                                 | Version: B 06/08/2019F Page 1 of 1 |                                |  |