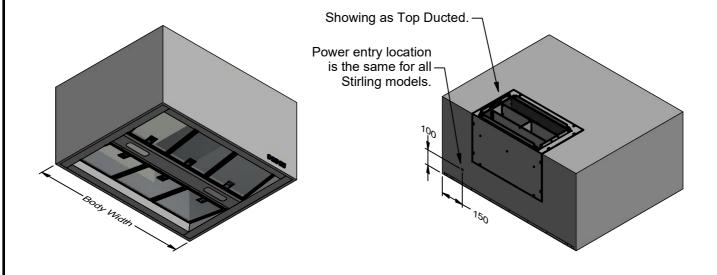

## **Atherton**

**Technical Specification Sheet** 

Stirling Wall Mounted

Electrical connection is made at junction box inside rangehood.

Stirling comes top ducted and can be converted to back ducting on site by the installer.

"R" at the end of the model no. denotes remotely switched rangehood, switching is not supplied.

| Model         | STIR 1200L-3<br>STIR 1200L-3 R | STIR 1500L-3<br>STIR1500L-3 R | Model                           | STIR 1200L-3<br>STIR 1200L-3 R     | STIR 1500L-3<br>STIR 1500L-3 R |  |
|---------------|--------------------------------|-------------------------------|---------------------------------|------------------------------------|--------------------------------|--|
| Body Width    | 1200mm                         | 1500mm                        | Filter Qty                      | 8                                  | 6                              |  |
| Motor Qty     | 3                              | 3                             | Filter Size                     | 272mm x 290mm                      | 459mm x 290mm                  |  |
| Light Qty     | 2                              | 3                             | Conversion<br>Top/Back Back/Top | YES                                | YES                            |  |
| Light Centres | 545mm                          | 460mm                         | Electrical Connection           | Junction Box                       | Junction Box                   |  |
|               |                                |                               |                                 | Version: B 06/08/2019F Page 1 of 1 |                                |  |