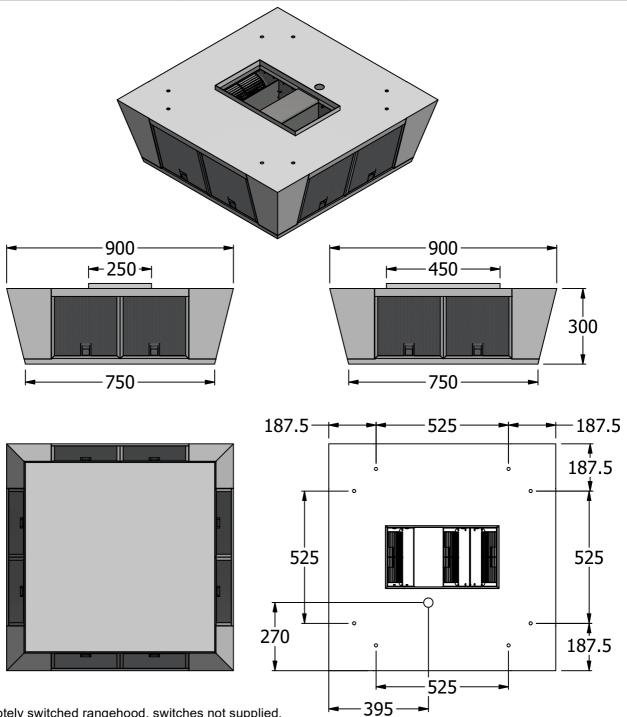

## **Peninsula**Technical Specification Sheet

PEN

**CEILING MOUNTED** 

This is a remotely switched rangehood, switches not supplied. Electrical connection is made at junction box inside rangehood.

This rangehood is finished in stainless steel PEN900-3 SS or powderkote satin white PEN900-3 SW.

| Model                     | PEN900-3 SS<br>PEN900-3 SW | Model                           | PEN900-3 SS<br>PEN900-3 SW         |
|---------------------------|----------------------------|---------------------------------|------------------------------------|
| Body Width                | 900mm                      | Filter Size                     | 272mm x 272mm                      |
| Motor Box /<br>Flue Width | N/A                        | Conversion<br>Top/Back Back/Top | NO                                 |
| Motor Qty                 | 3                          | <b>Electrical Connection</b>    | Junction Box                       |
| LED Light                 | N/A                        | Minimum Height<br>(H =)         | N/A                                |
| Nightlight                | N/A                        | Maximum Height<br>(H =)         | N/A                                |
| Light Qty                 | N/A                        | PowderKote (R)<br>Available     | Satin White                        |
| Light Centres             | N/A                        | All-thread<br>Fixing Centres    | Refer Drawing                      |
| Filter Qty                | 8                          | Corner Type                     | Square                             |
|                           |                            | Condari Pty Ltd.                | Version: C 10/11/2020F Page 1 of 1 |