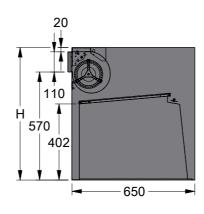

Please note "R" at the end of the model no. denotes remote switch. For remote switch models switching is not supplied

| Model                     | JAM 1000L-2<br>JAM 1000L-2 R | JAM 1300L-3<br>JAM 1300L-3 R | Model                           | JAM 1000L-2<br>JAM 1000L-2 R | JAM 1300L-3<br>JAM 1300L-3 R |
|---------------------------|------------------------------|------------------------------|---------------------------------|------------------------------|------------------------------|
| Body Width                | 1000mm                       | 1300mm                       | Filter Size                     | 290mm x 480mm                | 290mm x 480mm                |
| Motor Box /<br>Flue Width | N/A                          | N/A                          | Conversion<br>Top/Back Back/Top | NO                           | NO                           |
| Motor Qty                 | 2                            | 3                            | Electrical Connection           | Junction Box                 | Junction Box                 |
| LED Light                 | Cool or Warm                 | Cool or Warm                 | Minimum Height<br>(H =)         | 700mm                        | 700mm                        |
| Nightlight                | YES                          | YES                          | Maximum Height<br>(H =)         | 1400mm                       | 1400mm                       |
| Light Qty                 | 2                            | 2                            | Coating<br>Available            | N/A                          | N/A                          |
| Light Centres             | 580mm                        | 580mm                        | All-thread<br>Fixing Centres    | N/A                          | N/A                          |
| Filter Qty                | 3                            | 4                            | Corner Type                     | Square                       | Square                       |
| ACWMLR                    |                              |                              | Condari Pty Ltd.                | Version: F 16/07/2024F       | <b>Page</b> 1 of 2           |