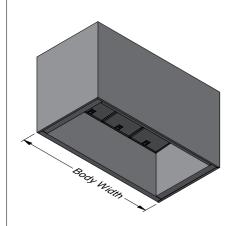

### **SWITCHED MODEL** (Top Ducted Shown)

For gas / elec the recommended installation height is 650mm - 800mm.
For indoor compliant open flame grill the recommended installation height is 1200mm.

**REMOTE SWITCHED MODEL (Back Ducted Shown)**For gas / elec the recommended installation height is 650mm - 800mm. For indoor compliant open flame grill the recommended installation height is 800mm.

Please note "R" at the end of the model no. denotes remote switch. For remote switch models switching is not supplied.

| Model                     | JAM 1600L-4<br>JAM 1600L-4 R | Model                        | JAM 1600L-4<br>JAM 1600L-4 R       |  |
|---------------------------|------------------------------|------------------------------|------------------------------------|--|
| Body Width                | 1600mm                       | Filter Size                  | 290mm x 480mm                      |  |
| Motor Box /<br>Flue Width | N/A                          | Conversion NO NO             |                                    |  |
| Motor Qty                 | 4                            | Electrical Connection        | Junction Box                       |  |
| LED Light                 | Cool or Warm                 | Minimum Height<br>(H =)      | 700mm                              |  |
| Nightlight                | YES                          | Maximum Height<br>(H =)      | 1400mm                             |  |
| Light Qty                 | 4                            | Coating<br>Available         | N/A                                |  |
| Light Centres             | 375mm                        | All-thread<br>Fixing Centres | N/A                                |  |
| Filter Qty                | 5                            | Corner Type                  | Square                             |  |
| ACWMLR                    |                              | Condari Pty Ltd.             | Version: F 16/07/2024F Page 2 of 2 |  |