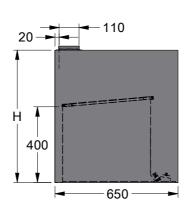

### SWITCHED MODEL (Top Ducted Shown)

For gas / elec the recommended installation height is 650mm - 800mm.
For indoor compliant open flame grill the recommended installation height is 1200mm.

**REMOTE SWITCHED MODEL (Back Ducted Shown)**For gas / elec the recommended installation height is 650mm - 800mm. For indoor compliant open flame grill the recommended installation height is 800mm.

Please note "R" at the end of the model no. denotes remote switch. For remote switch models switching is not supplied

| Model                     | JAM 1000L-2<br>JAM 1000L-2 R | JAM 1300L-3<br>JAM 1300L-3 R | Model                           | JAM 1000L-2<br>JAM 1000L-2 R | JAM 1300L-3<br>JAM 1300L-3 R |
|---------------------------|------------------------------|------------------------------|---------------------------------|------------------------------|------------------------------|
| Body Width                | 1000mm                       | 1300mm                       | Filter Size                     | 290mm x 480mm                | 290mm x 480mm                |
| Motor Box /<br>Flue Width | N/A                          | N/A                          | Conversion<br>Top/Back Back/Top | NO                           | NO                           |
| Motor Qty                 | 2                            | 3                            | Electrical Connection           | Junction Box                 | Junction Box                 |
| LED Light                 | Cool or Warm                 | Cool or Warm                 | Minimum Height<br>(H =)         | 700mm                        | 700mm                        |
| Nightlight                | YES                          | YES                          | Maximum Height<br>(H =)         | 1400mm                       | 1400mm                       |
| Light Qty                 | 2                            | 2                            | Coating<br>Available            | N/A                          | N/A                          |
| Light Centres             | 580mm                        | 580mm                        | All-thread<br>Fixing Centres    | N/A                          | N/A                          |
| Filter Qty                | 3                            | 4                            | Corner Type                     | Square                       | Square                       |
| ACWMLR                    |                              |                              | Condari Pty Ltd.                | Version: F 16/07/2024F       | <b>Page</b> 1 of 2           |