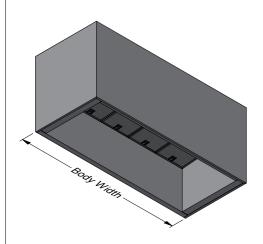

Please note "R" at the end of the model no. denotes remote switch. For remote switch models switching is not supplied

| Model                     | JAM 1000L-2<br>JAM 1000L-2 R | JAM 1300L-3<br>JAM 1300L-3 R | Model                           | JAM 1000L-2<br>JAM 1000L-2 R | JAM 1300L-3<br>JAM 1300L-3 R |
|---------------------------|------------------------------|------------------------------|---------------------------------|------------------------------|------------------------------|
| Body Width                | 1000mm                       | 1300mm                       | Filter Size                     | 290mm x 480mm                | 290mm x 480mm                |
| Motor Box /<br>Flue Width | N/A                          | N/A                          | Conversion<br>Top/Back Back/Top | NO                           | NO                           |
| Motor Qty                 | 2                            | 3                            | Electrical Connection           | Junction Box                 | Junction Box                 |
| LED Light                 | Cool or Warm                 | Cool or Warm                 | Minimum Height<br>(H =)         | 700mm                        | 700mm                        |
| Nightlight                | YES                          | YES                          | Maximum Height<br>(H =)         | 1400mm                       | 1400mm                       |
| Light Qty                 | 2                            | 2                            | Coating<br>Available            | N/A                          | N/A                          |
| Light Centres             | 580mm                        | 580mm                        | All-thread<br>Fixing Centres    | N/A                          | N/A                          |
| Filter Qty                | 3                            | 4                            | Corner Type                     | Square                       | Square                       |
| ACWMLR                    |                              |                              | Condari Pty Ltd.                | Version: F 16/07/2024F       | <b>Page</b> 1 of 2           |