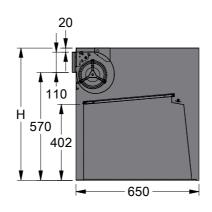

### SWITCHED MODEL (Top Ducted Shown)

For gas / elec the recommended installation height is 650mm - 800mm.
For indoor compliant open flame grill the recommended installation height is 1200mm.

**REMOTE SWITCHED MODEL (Back Ducted Shown)**For gas / elec the recommended installation height is 650mm - 800mm. For indoor compliant open flame grill the recommended installation height is 800mm.

Please note "R" at the end of the model no. denotes remote switch. For remote switch models switching is not supplied

| Model                     | JAM 1000L-2<br>JAM 1000L-2 R | JAM 1300L-3<br>JAM 1300L-3 R | Model                           | JAM 1000L-2<br>JAM 1000L-2 R | JAM 1300L-3<br>JAM 1300L-3 R |
|---------------------------|------------------------------|------------------------------|---------------------------------|------------------------------|------------------------------|
| Body Width                | 1000mm                       | 1300mm                       | Filter Size                     | 290mm x 480mm                | 290mm x 480mm                |
| Motor Box /<br>Flue Width | N/A                          | N/A                          | Conversion<br>Top/Back Back/Top | NO                           | NO                           |
| Motor Qty                 | 2                            | 3                            | Electrical Connection           | Junction Box                 | Junction Box                 |
| LED Light                 | Cool or Warm                 | Cool or Warm                 | Minimum Height<br>(H =)         | 700mm                        | 700mm                        |
| Nightlight                | YES                          | YES                          | Maximum Height<br>(H =)         | 1400mm                       | 1400mm                       |
| Light Qty                 | 2                            | 2                            | Coating<br>Available            | N/A                          | N/A                          |
| Light Centres             | 580mm                        | 580mm                        | All-thread<br>Fixing Centres    | N/A                          | N/A                          |
| Filter Qty                | 3                            | 4                            | Corner Type                     | Square                       | Square                       |
| ACWMLR                    |                              |                              | Condari Pty Ltd.                | Version: F 16/07/2024F       | <b>Page</b> 1 of 2           |