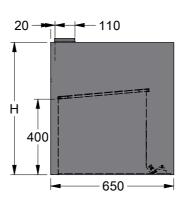

### **SWITCHED MODEL** (Top Ducted Shown)

For gas / elec the recommended installation height is 650mm - 800mm.
For indoor compliant open flame grill the recommended installation height is 1200mm.

**REMOTE SWITCHED MODEL (Back Ducted Shown)**For gas / elec the recommended installation height is 650mm - 800mm. For indoor compliant open flame grill the recommended installation height is 800mm.

Please note "R" at the end of the model no. denotes remote switch. For remote switch models switching is not supplied.

| Model                     | JAM 1600L-4<br>JAM 1600L-4 R | Model                        | JAM 1600L-4<br>JAM 1600L-4 R       |  |
|---------------------------|------------------------------|------------------------------|------------------------------------|--|
| Body Width                | 1600mm                       | Filter Size                  | 290mm x 480mm                      |  |
| Motor Box /<br>Flue Width | N/A                          | Conversion NO NO             |                                    |  |
| Motor Qty                 | 4                            | Electrical Connection        | Junction Box                       |  |
| LED Light                 | Cool or Warm                 | Minimum Height<br>(H =)      | 700mm                              |  |
| Nightlight                | YES                          | Maximum Height<br>(H =)      | 1400mm                             |  |
| Light Qty                 | 4                            | Coating<br>Available         | N/A                                |  |
| Light Centres             | 375mm                        | All-thread<br>Fixing Centres | N/A                                |  |
| Filter Qty                | 5                            | Corner Type                  | Square                             |  |
| ACWMLR                    |                              | Condari Pty Ltd.             | Version: F 16/07/2024F Page 2 of 2 |  |