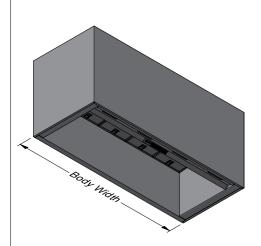

Please note "R" at the end of the model no. denotes remote switch. For remote switch models switching is not supplied

| Model                     | JAM 1000L-2<br>JAM 1000L-2 R | JAM 1300L-3<br>JAM 1300L-3 R | Model                           | JAM 1000L-2<br>JAM 1000L-2 R | JAM 1300L-3<br>JAM 1300L-3 R |
|---------------------------|------------------------------|------------------------------|---------------------------------|------------------------------|------------------------------|
| Body Width                | 1000mm                       | 1300mm                       | Filter Size                     | 290mm x 480mm                | 290mm x 480mm                |
| Motor Box /<br>Flue Width | N/A                          | N/A                          | Conversion<br>Top/Back Back/Top | NO                           | NO                           |
| Motor Qty                 | 2                            | 3                            | Electrical Connection           | Junction Box                 | Junction Box                 |
| LED Light                 | Cool or Warm                 | Cool or Warm                 | Minimum Height<br>(H =)         | 700mm                        | 700mm                        |
| Nightlight                | YES                          | YES                          | Maximum Height<br>(H =)         | 1400mm                       | 1400mm                       |
| Light Qty                 | 2                            | 2                            | Coating<br>Available            | N/A                          | N/A                          |
| Light Centres             | 580mm                        | 580mm                        | All-thread<br>Fixing Centres    | N/A                          | N/A                          |
| Filter Qty                | 3                            | 4                            | Corner Type                     | Square                       | Square                       |
| ACWMLR                    |                              |                              | Condari Pty Ltd.                | Version: F 16/07/2024F       | <b>Page</b> 1 of 2           |

Please note "R" at the end of the model no. denotes remote switch. For remote switch models switching is not supplied.

| Model                     | JAM 1600L-4<br>JAM 1600L-4 R | Model                        | JAM 1600L-4<br>JAM 1600L-4 R       |  |
|---------------------------|------------------------------|------------------------------|------------------------------------|--|
| Body Width                | 1600mm                       | Filter Size                  | 290mm x 480mm                      |  |
| Motor Box /<br>Flue Width | N/A                          | Conversion NO NO             |                                    |  |
| Motor Qty                 | 4                            | Electrical Connection        | Junction Box                       |  |
| LED Light                 | Cool or Warm                 | Minimum Height<br>(H =)      | 700mm                              |  |
| Nightlight                | YES                          | Maximum Height<br>(H =)      | 1400mm                             |  |
| Light Qty                 | 4                            | Coating<br>Available         | N/A                                |  |
| Light Centres             | 375mm                        | All-thread<br>Fixing Centres | N/A                                |  |
| Filter Qty                | 5                            | Corner Type                  | Square                             |  |
| ACWMLR                    |                              | Condari Pty Ltd.             | Version: F 16/07/2024F Page 2 of 2 |  |