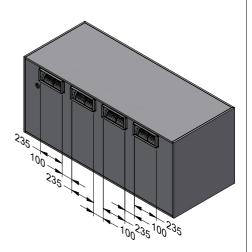

### **SWITCHED MODEL** (Top Ducted Shown)

For gas / elec the recommended installation height is 650mm - 800mm.
For indoor compliant open flame grill the recommended installation height is 1200mm.

**REMOTE SWITCHED MODEL (Back Ducted Shown)**For gas / elec the recommended installation height is 650mm - 800mm. For indoor compliant open flame grill the recommended installation height is 800mm.

Please note "R" at the end of the model no. denotes remote switch. For remote switch models switching is not supplied.

| Model                     | JAM 1600L-4<br>JAM 1600L-4 R | Model                        | JAM 1600L-4<br>JAM 1600L-4 R       |  |
|---------------------------|------------------------------|------------------------------|------------------------------------|--|
| Body Width                | 1600mm                       | Filter Size                  | 290mm x 480mm                      |  |
| Motor Box /<br>Flue Width | N/A                          | Conversion NO NO             |                                    |  |
| Motor Qty                 | 4                            | Electrical Connection        | Junction Box                       |  |
| LED Light                 | Cool or Warm                 | Minimum Height<br>(H =)      | 700mm                              |  |
| Nightlight                | YES                          | Maximum Height<br>(H =)      | 1400mm                             |  |
| Light Qty                 | 4                            | Coating<br>Available         | N/A                                |  |
| Light Centres             | 375mm                        | All-thread<br>Fixing Centres | N/A                                |  |
| Filter Qty                | 5                            | Corner Type                  | Square                             |  |
| ACWMLR                    |                              | Condari Pty Ltd.             | Version: F 16/07/2024F Page 2 of 2 |  |