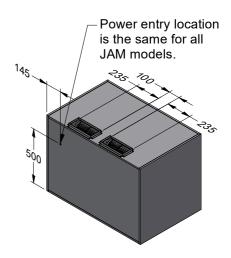

Please note "R" at the end of the model no. denotes remote switch. For remote switch models switching is not supplied

| Model                     | JAM 1000L-2<br>JAM 1000L-2 R | JAM 1300L-3<br>JAM 1300L-3 R | Model                           | JAM 1000L-2<br>JAM 1000L-2 R | JAM 1300L-3<br>JAM 1300L-3 R |
|---------------------------|------------------------------|------------------------------|---------------------------------|------------------------------|------------------------------|
| Body Width                | 1000mm                       | 1300mm                       | Filter Size                     | 290mm x 480mm                | 290mm x 480mm                |
| Motor Box /<br>Flue Width | N/A                          | N/A                          | Conversion<br>Top/Back Back/Top | NO                           | NO                           |
| Motor Qty                 | 2                            | 3                            | Electrical Connection           | Junction Box                 | Junction Box                 |
| LED Light                 | Cool or Warm                 | Cool or Warm                 | Minimum Height<br>(H =)         | 700mm                        | 700mm                        |
| Nightlight                | YES                          | YES                          | Maximum Height<br>(H =)         | 1400mm                       | 1400mm                       |
| Light Qty                 | 2                            | 2                            | Coating<br>Available            | N/A                          | N/A                          |
| Light Centres             | 580mm                        | 580mm                        | All-thread<br>Fixing Centres    | N/A                          | N/A                          |
| Filter Qty                | 3                            | 4                            | Corner Type                     | Square                       | Square                       |
| ACWMLR                    |                              |                              | Condari Pty Ltd.                | Version: F 16/07/2024F       | <b>Page</b> 1 of 2           |