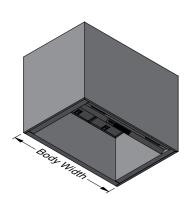

### SWITCHED MODEL (Top Ducted Shown)

For gas / elec the recommended installation height is 650mm - 800mm.
For indoor compliant open flame grill the recommended installation height is 1200mm.

**REMOTE SWITCHED MODEL (Back Ducted Shown)**For gas / elec the recommended installation height is 650mm - 800mm. For indoor compliant open flame grill the recommended installation height is 800mm.

Please note "R" at the end of the model no. denotes remote switch. For remote switch models switching is not supplied

| Model                     | JAM 1000L-2<br>JAM 1000L-2 R | JAM 1300L-3<br>JAM 1300L-3 R | Model                           | JAM 1000L-2<br>JAM 1000L-2 R | JAM 1300L-3<br>JAM 1300L-3 R |
|---------------------------|------------------------------|------------------------------|---------------------------------|------------------------------|------------------------------|
| Body Width                | 1000mm                       | 1300mm                       | Filter Size                     | 290mm x 480mm                | 290mm x 480mm                |
| Motor Box /<br>Flue Width | N/A                          | N/A                          | Conversion<br>Top/Back Back/Top | NO                           | NO                           |
| Motor Qty                 | 2                            | 3                            | Electrical Connection           | Junction Box                 | Junction Box                 |
| LED Light                 | Cool or Warm                 | Cool or Warm                 | Minimum Height<br>(H =)         | 700mm                        | 700mm                        |
| Nightlight                | YES                          | YES                          | Maximum Height<br>(H =)         | 1400mm                       | 1400mm                       |
| Light Qty                 | 2                            | 2                            | Coating<br>Available            | N/A                          | N/A                          |
| Light Centres             | 580mm                        | 580mm                        | All-thread<br>Fixing Centres    | N/A                          | N/A                          |
| Filter Qty                | 3                            | 4                            | Corner Type                     | Square                       | Square                       |
| ACWMLR                    |                              |                              | Condari Pty Ltd.                | Version: F 16/07/2024F       | <b>Page</b> 1 of 2           |