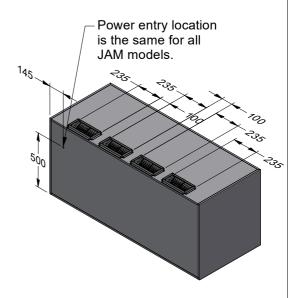

### SWITCHED MODEL (Top Ducted Shown)

For gas / elec the recommended installation height is 650mm - 800mm.
For indoor compliant open flame grill the recommended installation height is 1200mm.

**REMOTE SWITCHED MODEL (Back Ducted Shown)**For gas / elec the recommended installation height is 650mm - 800mm. For indoor compliant open flame grill the recommended installation height is 800mm.

Please note "R" at the end of the model no. denotes remote switch. For remote switch models switching is not supplied

| Model                     | JAM 1000L-2<br>JAM 1000L-2 R | JAM 1300L-3<br>JAM 1300L-3 R | Model                           | JAM 1000L-2<br>JAM 1000L-2 R | JAM 1300L-3<br>JAM 1300L-3 R |
|---------------------------|------------------------------|------------------------------|---------------------------------|------------------------------|------------------------------|
| Body Width                | 1000mm                       | 1300mm                       | Filter Size                     | 290mm x 480mm                | 290mm x 480mm                |
| Motor Box /<br>Flue Width | N/A                          | N/A                          | Conversion<br>Top/Back Back/Top | NO                           | NO                           |
| Motor Qty                 | 2                            | 3                            | Electrical Connection           | Junction Box                 | Junction Box                 |
| LED Light                 | Cool or Warm                 | Cool or Warm                 | Minimum Height<br>(H =)         | 700mm                        | 700mm                        |
| Nightlight                | YES                          | YES                          | Maximum Height<br>(H =)         | 1400mm                       | 1400mm                       |
| Light Qty                 | 2                            | 2                            | Coating<br>Available            | N/A                          | N/A                          |
| Light Centres             | 580mm                        | 580mm                        | All-thread<br>Fixing Centres    | N/A                          | N/A                          |
| Filter Qty                | 3                            | 4                            | Corner Type                     | Square                       | Square                       |
| ACWMLR                    |                              |                              | Condari Pty Ltd.                | Version: F 16/07/2024F       | <b>Page</b> 1 of 2           |