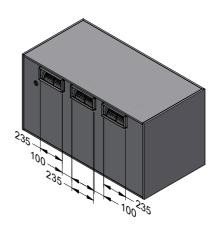

Please note "R" at the end of the model no. denotes remote switch. For remote switch models switching is not supplied

| Model                     | JAM 1000L-2<br>JAM 1000L-2 R | JAM 1300L-3<br>JAM 1300L-3 R | Model                           | JAM 1000L-2<br>JAM 1000L-2 R | JAM 1300L-3<br>JAM 1300L-3 R |
|---------------------------|------------------------------|------------------------------|---------------------------------|------------------------------|------------------------------|
| Body Width                | 1000mm                       | 1300mm                       | Filter Size                     | 290mm x 480mm                | 290mm x 480mm                |
| Motor Box /<br>Flue Width | N/A                          | N/A                          | Conversion<br>Top/Back Back/Top | NO                           | NO                           |
| Motor Qty                 | 2                            | 3                            | Electrical Connection           | Junction Box                 | Junction Box                 |
| LED Light                 | Cool or Warm                 | Cool or Warm                 | Minimum Height<br>(H =)         | 700mm                        | 700mm                        |
| Nightlight                | YES                          | YES                          | Maximum Height<br>(H =)         | 1400mm                       | 1400mm                       |
| Light Qty                 | 2                            | 2                            | Coating<br>Available            | N/A                          | N/A                          |
| Light Centres             | 580mm                        | 580mm                        | All-thread<br>Fixing Centres    | N/A                          | N/A                          |
| Filter Qty                | 3                            | 4                            | Corner Type                     | Square                       | Square                       |
| ACWMLR                    |                              |                              | Condari Pty Ltd.                | Version: F 16/07/2024F       | <b>Page</b> 1 of 2           |

Please note "R" at the end of the model no. denotes remote switch. For remote switch models switching is not supplied.

| Model                     | JAM 1600L-4<br>JAM 1600L-4 R | Model                        | JAM 1600L-4<br>JAM 1600L-4 R       |  |
|---------------------------|------------------------------|------------------------------|------------------------------------|--|
| Body Width                | 1600mm                       | Filter Size                  | 290mm x 480mm                      |  |
| Motor Box /<br>Flue Width | N/A                          | Conversion NO NO             |                                    |  |
| Motor Qty                 | 4                            | Electrical Connection        | Junction Box                       |  |
| LED Light                 | Cool or Warm                 | Minimum Height<br>(H =)      | 700mm                              |  |
| Nightlight                | YES                          | Maximum Height<br>(H =)      | 1400mm                             |  |
| Light Qty                 | 4                            | Coating<br>Available         | N/A                                |  |
| Light Centres             | 375mm                        | All-thread<br>Fixing Centres | N/A                                |  |
| Filter Qty                | 5                            | Corner Type                  | Square                             |  |
| ACWMLR                    |                              | Condari Pty Ltd.             | Version: F 16/07/2024F Page 2 of 2 |  |